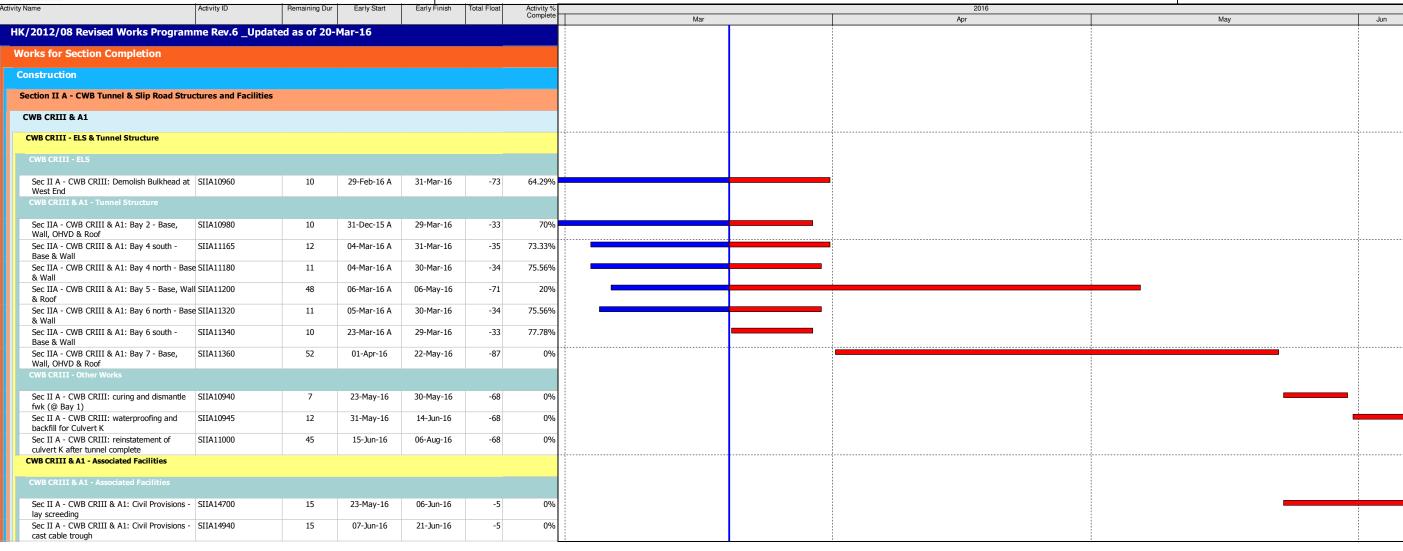

3-Months Rolling Programme for CRIII Area (Ref. to DWP Rev.6)

| Date      | Revision | Checked | Approved |  |  |  |
|-----------|----------|---------|----------|--|--|--|
| 30-Mar-16 | Rev. 1   |         |          |  |  |  |
|           |          |         |          |  |  |  |
|           |          |         |          |  |  |  |
|           |          |         |          |  |  |  |
|           |          |         |          |  |  |  |